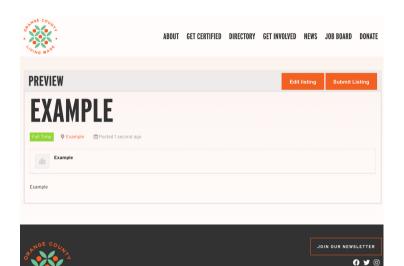

## **REVIEW AND SUBMIT**

If you select Preview you will be taken to a second screen where you will see the listing for final review before posting. To post, select "Submit Listing" in top right.

The post is now live for 30 days. One day before it expires you will get an email asking if you wouldlike to renew the listing. If not, it will expire. You can repost at a later date.